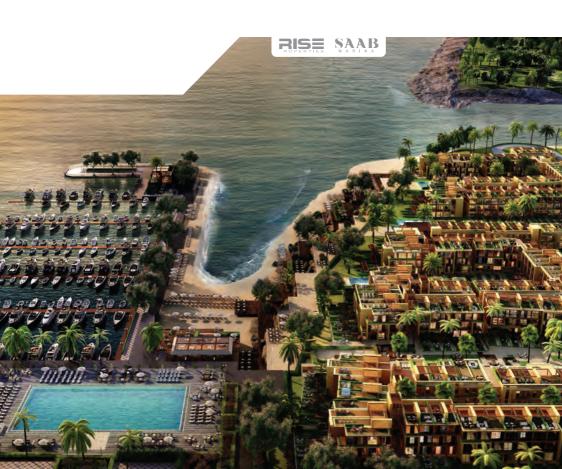

Kÿe, Lebanon's Largest and Most Unique Beachfront resort is a 200,000 SQM Megaproject located on the Mediterranean coast and embracing magnificent landscaped areas.

The project is made up of a contemporary design combining 770 chalets that range from 45 to 85 SQM with a low-rise 3 level architecture.

Kÿe offers a unique set of unparalleled amenities, an impressive yachting marina and a private outdoor space with every chalet.

Horsh Tabet

A luxurious collection of three unique addresses for businesses and home: Clover Park is located in Lebanon's newest, most intimate and desirable neighborhood; a prime spot to live and work in.