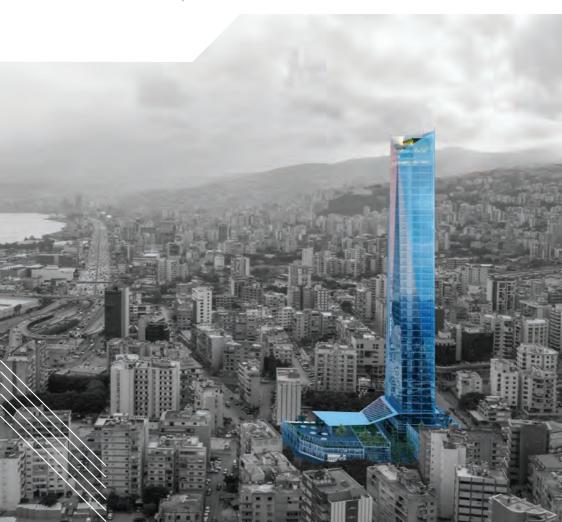

**50RISE** Lebanon's Tallest and Smartest Commercial Skyscaper strategically located in the heart of New Jdeideh Souk allowing easy access to four main highways: Metn Expressway, Dora-Beirut, Zalka-Jounieh and Jdeideh-Sin El Fil.

The 50-storey skyscraper consists of 300 state-of-the-art Offices ranging from 60 to 500 SQM and an 8,000 SQM Shopping Plaza of 35 shops ranging from 90 to 800 SQM .

Whether for investment purpose or for personal business use, 50RISE is the ultimate choice for the savvy businessman.